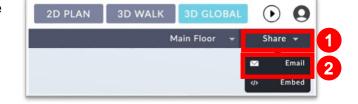

## Email a Floor Plan for Others to Edit

This Guide will teach you how to enable editing privileges for others to edit your floor plan.

- 1. Click the "Share" dropdown located on the right in the navigation bar.
- 2. Click the "Email" option.
- 3. Input the recipient's email address.