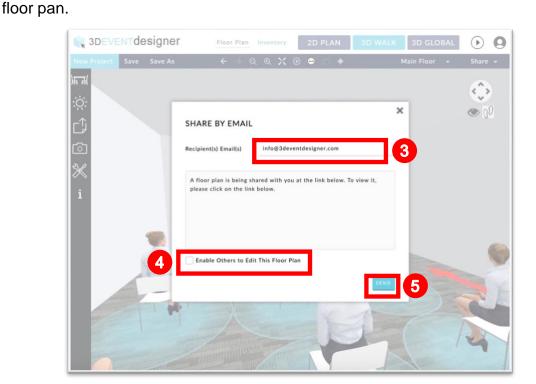

## Email a Floor Plan for Others to Edit

This Guide will teach you how to enable editing privileges for others to edit your floor plan.

- 1. Click the "Share" dropdown located on the right in the navigation bar.
- 2. Click the "Email" option.
- 3. Input the recipient's email address.

5. Click the "Send" button. The recipient will then receive an email with a link to edit the

4. Check the "Enable Others to Edit This Project" box to enable editing access.

Note: Do not check the "Enable Others to Edit This Project" box if you do not want to enable editing permissions. And never give anyone your login credentials.