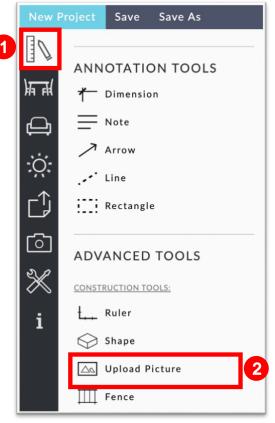

## Upload an Image from a Picture You Took

This Guide will show you how to upload an image of signage, wall art, a view or more and place it in your floor plan.

- 1. Click the "Build Icon" from the left menu bar.
- 2. Under Advanced Tools section click "Upload Picture".
- 3. Click on the floor plan where you want the picture to be placed.
- 4. In the properties window click the "Upload a New Image" button.