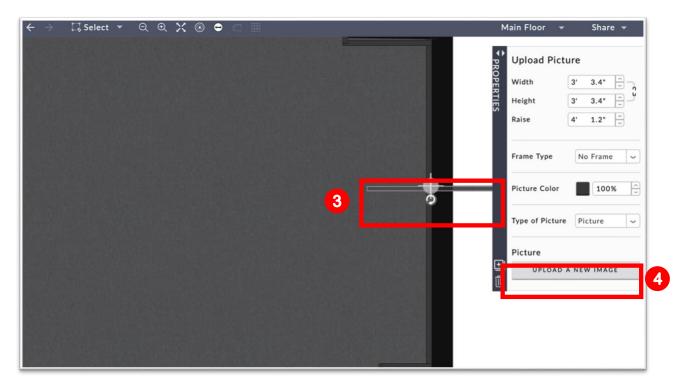

## Upload an Image from a Picture You Took

This Guide will show you how to upload an image of signage, wall art, a view or more and place it in your floor plan.

- 1. Click the "Build Icon" from the left menu bar.
- 2. Under Advanced Tools section click "Upload Picture".
- 3. Click on the floor plan where you want the picture to be placed.
- 4. In the properties window click the "Upload a New Image" button.

## **3DEVENT**designer

5. Locate the file on your computer and click the "Open" button.

6. In the properties window input the correct dimensions of the picture (to raise an image off the ground use the "Raise" field).