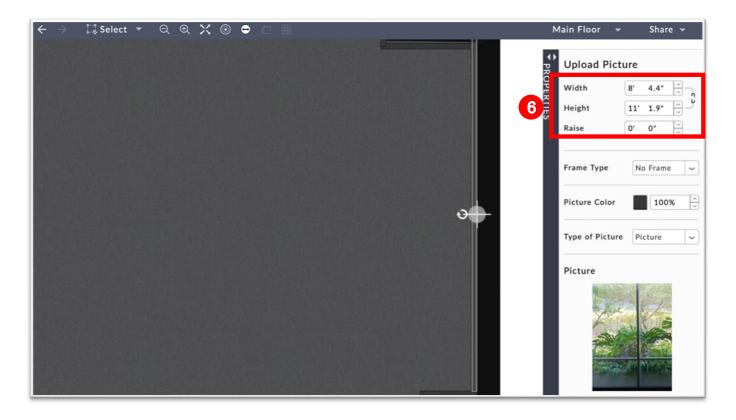

## **3DEVENT**designer

5. Locate the file on your computer and click the "Open" button.

6. In the properties window input the correct dimensions of the picture (to raise an image off the ground use the "Raise" field).