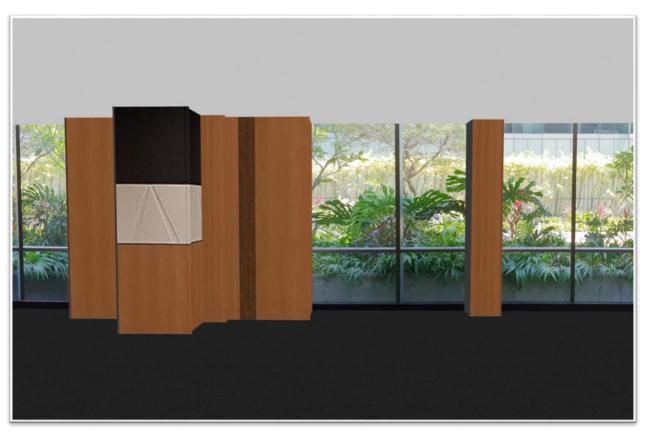

## Upload an Image from a Picture You Took

This Guide will show you how to upload an image of signage, wall art, a view or more and place it in your floor plan.

- 1. Click the "Build Icon" from the left menu bar.
- 2. Under Advanced Tools section click "Upload Picture".
- 3. Click on the floor plan where you want the picture to be placed.
- 4. In the properties window click the "Upload a New Image" button.

## **3DEVENT**designer

5. Locate the file on your computer and click the "Open" button.

6. In the properties window input the correct dimensions of the picture (to raise an image off the ground use the "Raise" field).

Repeat steps 1-6 for all pictures (window views, wall art, signage, logos, etc.) that you need to add.