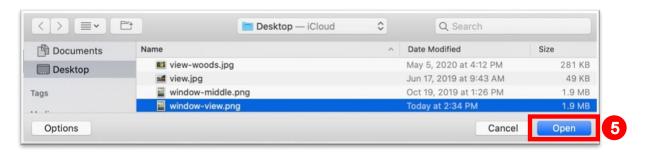

## **3DEVENT**designer

5. Locate the file on your computer and click the "Open" button.

6. In the properties window input the correct dimensions of the picture (to raise an image off the ground use the "Raise" field).