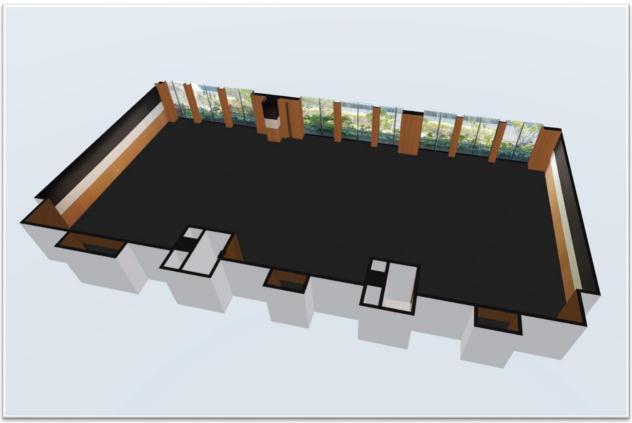

## Upload an Image from a Picture You Took

This Guide will show you how to upload an image of signage, wall art, a view or more and place it in your floor plan.

- 1. Click the "Build Icon" from the left menu bar.
- 2. Under Advanced Tools section click "Upload Picture".
- 3. Click on the floor plan where you want the picture to be placed.
- 4. In the properties window click the "Upload a New Image" button.

## **3DEVENT**designer

5. Locate the file on your computer and click the "Open" button.

6. In the properties window input the correct dimensions of the picture (to raise an image off the ground use the "Raise" field).

Repeat steps 1-6 for all pictures (window views, wall art, signage, logos, etc.) that you need to add.